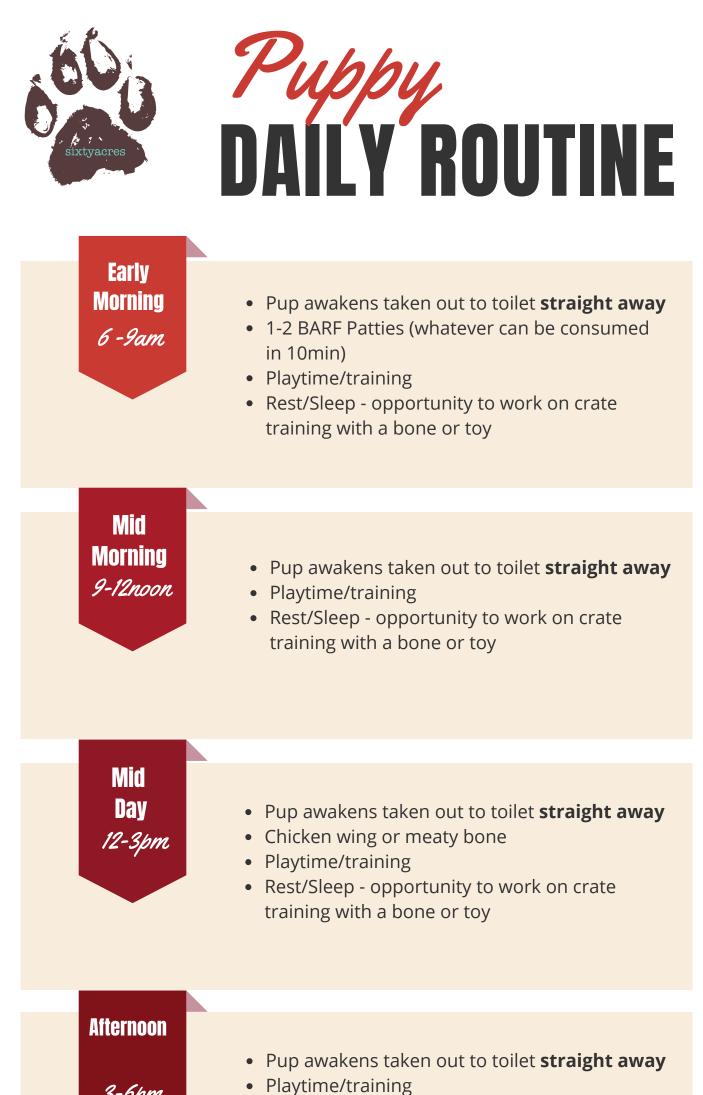

 Rest/Sleep - opportunity to work on crate training with a bone or toy

**Evening** 

- Pup awakens taken out to toilet straight away
- 1-2 BARF Patties (whatever can be consumed in 10min)
- Playtime/training
- Rest/Sleep opportunity to work on crate training with a bone or toy

## WELL-DONE

You made it through the day! As you can see the pup's day is very predictable, this helps develop trust through routines. Please use this as a guide, as they grow their needs change, so will their routine. Remember you probably won't overfeed a pup...especially if you stick to the 'whatever they'll eat with within 10 min' rule